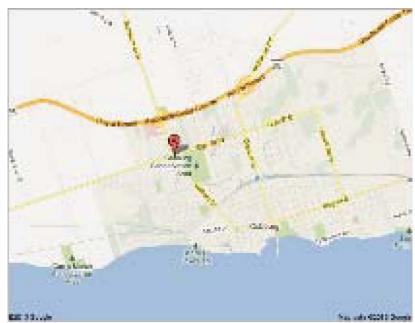

94 Green Street

Cobourg, ON

(905) 372-9231

**Comfort Inn Cobourg** 121 Densmore Rd Cobourg, ON 1-866-500-4939

MAP

The BEST WESTERN PLUS Cobourg Inn & Convention Centre is conveniently located a 1/4 mile south of Highway 401, exit 472, on Burnham Street at the intersection with County Road 2. The hotel is adjacent to Northumberland Mall and only minutes from Victoria Hall, Marie Dressler House, harbour and Cobourg's clean, sandy beach and The Mill Golf Course.

#### From: Toronto.

Take Highway 401 East to Exit 472. Go south off the exit. The BEST WESTERN PLUS Cobourg Inn & Convention Centre is located at the second stop light on the southeast corner.

**OFFICIAL PREMIUM LIST** 