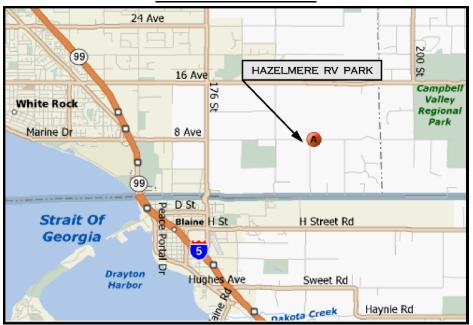

ENTRY WAS MADE.
- 6. EXHIBITORS AND HANDLERS WILL BE RESPONSIBLE FOR THEIR DOGS AND EQUIPMENT LEFT AT THE SHOW GROUNDS.
- 7. DOGS ARE TO BE EXERCISED IN DESIGNATED AREAS ONLY, NOT IN VICINITY OF SHOW RINGS
- 8. ALL REACREATIONAL UNITS WILL HAVE BUCKETS UNDERNEATH FOR THEIR SINK DRAINS. ANYONE FOUND DISCHARGING WATER ON THE GROUNDS WILL BE REMOVED BY ORDER OF THE HEALTH DEPARTMENT, AND MAY BE SUBJECT TO A FINE.
- 9. IF, BECAUSE OF CIVIL DISTURBANCE OR OTHER ACTS BEYOND THE CONTROL OF THE CLUB, IT IS IMPOSSIBLE TO OPEN OR COMPLETE THE SHOW, THERE IS NO REFUND OF ENTRY.
- 10. DOGS MUST BE ON LEASH AT ALL TIMES ON THE SHOW GROUNDS with the exception of the Obedience ring.

ALL EXHIBITORS, HANDLERS AND PATRONS ARE EXPECTED TO KNOW AND ABIDE BY THE CKC DOG SHOW RULES

#### MAP TO THE SHOW SITE



# PRE-PAID OVERNIGHT PARKING BY RESERVATION FOR CAMPERS, TRAILERS AND MOTORHOMES THERE IS NO POWER AND NO WATER HOOKUPS AVAILABLE

RV SPACES ARE APPROXIMATELY 25 FT BY 40 FT AND ALL EX-PENS, RV'S AND TOW VEHICLES MUST FIT INTO THIS SPACE. IF MORE SPACE IS REQUIRED AN ADDITIONAL SITE MUST BE PRE-PAID AND RESERVED

INDIVIDUAL DAY TENT SPACES ARE APPROXIMATELY 15 FT BY 20 FT AND ALL EX-PENS, TENT AND ONE VEHICLE MUST FIT INTO THIS SPACE. THE PENS AND TENT MAY BE LEFT OVERNIGHT BUT THE VEHICLE MUST BE REMOVED

THE WESTERN GREAT DANE CLUB OF BC ACCEPTS NO RESPONSIBILITY FOR ITEMS LEFT OVERNIGHT

**ACCOMMODATIONS** 

Ramada Limited 19225 Highway No 10 Surrey BC

604-576-8388

Sandman Inn 8855 202<sup>nd</sup> Street Langley BC

604-888-7263

Travelodge Langley City 21653 Fraser Highway Langley