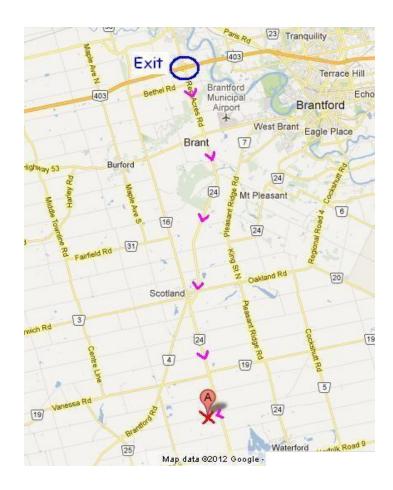

# DIRECTIONS TO THE POODLE FARM

### Directions from London:

- Take 401 east towards Toronto
- Merge onto Hwy 403 E via exit 235, toward Brantford/Hamilton/Niagara Falls
- Take the Rest Acres Rd. South exit, exit 27, toward Simcoe
- Merge onto Hwy. 24
- Turn right onto Windham Rd. 6
- 2<sup>nd</sup> house on the left

### Directions from Toronto:

- Take QEW west toward Burlington
- Keep right to take Hwy 403 W toward Hamilton/Brantford
- Take the Rest Acres Rd. South exit, exit 27, toward Simcoe
- Turn left onto Windham Rd. 6
- 2<sup>nd</sup> house one the left