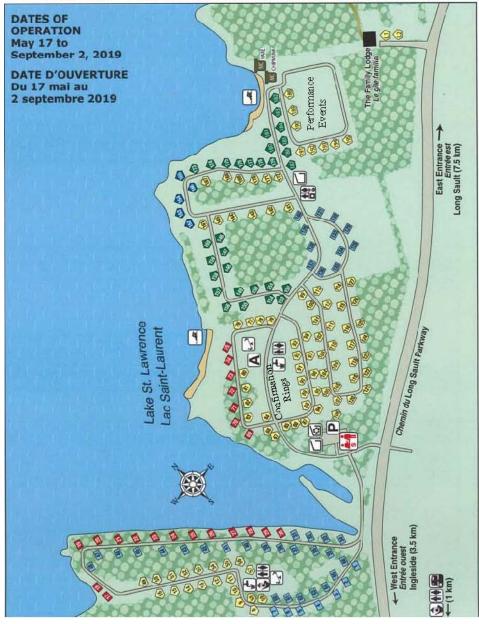

washroom at the top of the hill or at the Woodlands Picnic Area parking. There is a path from the Woodlands Picnic area parking to the Performance Area at the back.
- Spectators will be required to park their cars at the Woodlands Picnic area and walk over to the conformation and performance areas.
- You are required to use the designated parking areas otherwise **the Park have the right** to remove cars and/or fine the owner.
- We reserve the right to have any cars removed if these guidelines are not respected.
- Park has requested that we keep fire lanes clear for any emergencies. Please refrain from parking on the side of the road. Cars can be removed at the owner's expense.

# Terrain de Camping WOODLANDS Campground 613-537-2611 • 15175 Long Sault Parkway, Ingleside, Ontario KOC 1M0



**<u>REMEMBER</u>** ! There is limited Electric available in the Grooming Tent Bring a Generator if you need more power

Bathing Station supplied by Best In Show

upplies

Have More Than Ten Dogs? - Exhibitors /Handlers with 10 or more dogs contact – Jodie O'Meara, (613) 443-2262, banquise99@hotmail.com - for any help in your stay.

#### **CGN TESTS** SATURDAY AUGUST 24, 2019 & SUNDAY AUGUST 25, 2019 Time: TBD – Near Performance Events Rings \$ 35.00 Pre-Registration and information contact; info@maplemyst.com Evaluator: Manon Brisebois. ACCOMMODATIONS The following Motels/Hotels may accept dogs. Some Please verify acceptance of dogs in rooms when ORLEANS making reservations and respect Motel/Hotel FRESH FRUIT property to ensure that you will be welcomed back. EWER If you are planning on