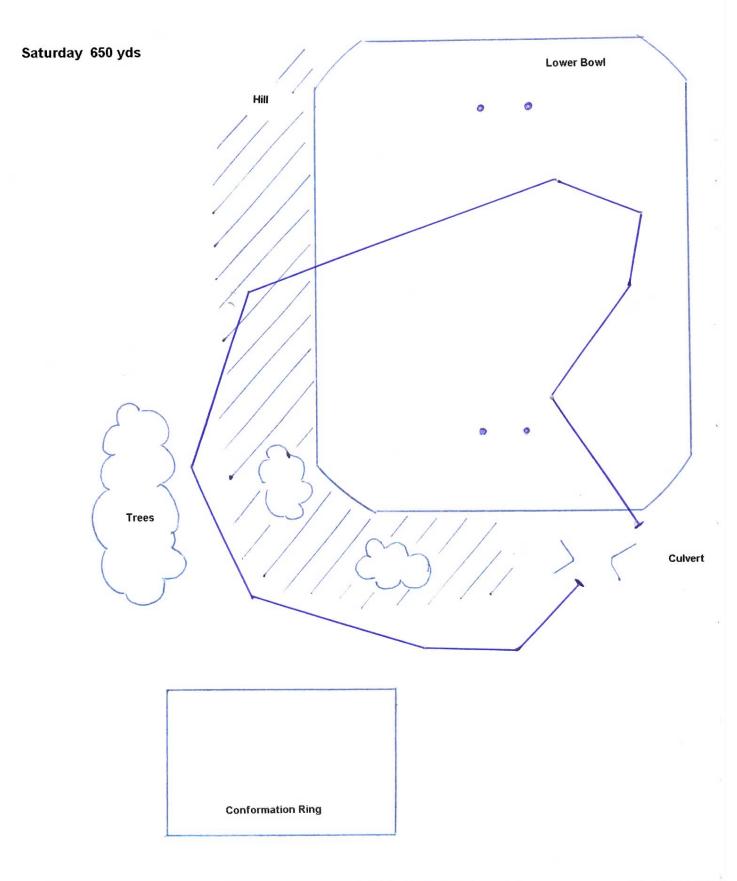

ntary School.

Uncas Elementary School 21313 Township Rd 524 Ardrossan AB

## **DIRECTIONS TO THE FIELD**

This field is east of Sherwood Park. The tests will be held in the west side of the Uncas Elementary School yard.

From South: Hwy 21 north to Wye Road. Turn right (east) on Wye Road to Township Road 524 (approx. 14 km) Turn left on Twp Rd 524 (signed for Uncas School). Cross RR track, proceed. School is on right side, on the corner of Rge Rd 213 & Twp Rd 524 Turn right into School Parking Lot From Central Edmonton: Sherwood Park Freeway east, becomes Wye Rd, continue to Hwy 21. Cross Hwy 21 and follow directions as 'From South' From North: East on Hwy 16 to Rge Rd 213. South on Rge Rd 213 to Twp Rd 524. Turn right at Twp Rd 524 & turn left at first driveway into school parking lot.