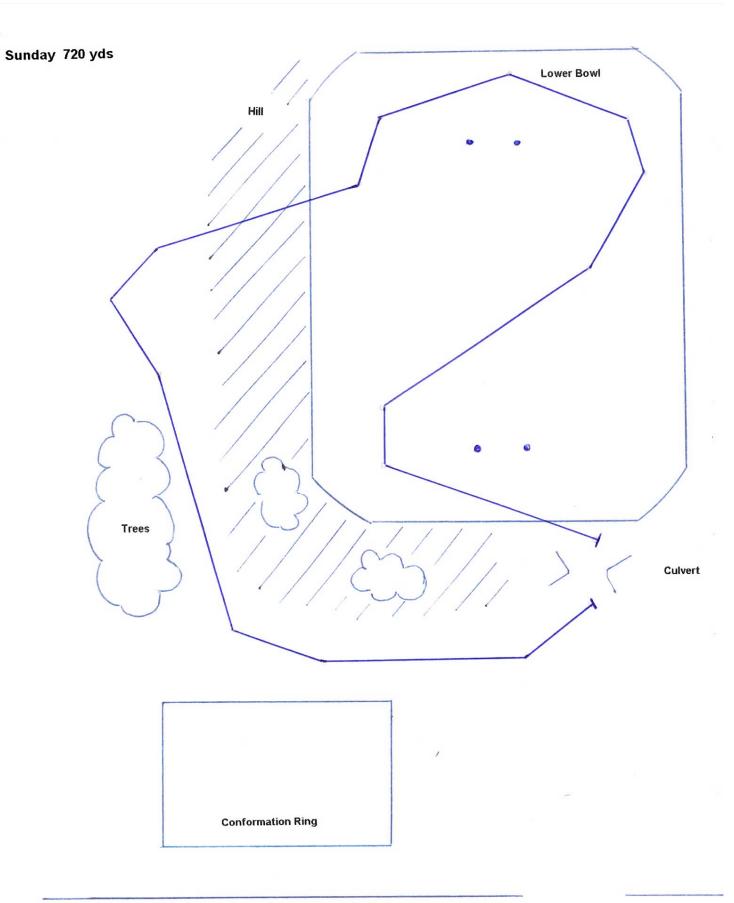

y School.

Uncas Elementary School 21313 Township Rd 524 Ardrossan AB

## **DIRECTIONS TO THE FIELD**

This field is east of Sherwood Park. The tests will be held in the west side of the Uncas Elementary School yard.

From South: Hwy 21 north to Wye Road. Turn right (east) on Wye Road to Township Road 524 (approx. 14 km) Turn left on Twp Rd 524 (signed for Uncas School). Cross RR track, proceed. School is on right side, on the corner of Rge Rd 213 & Twp Rd 524 Turn right into School Parking Lot From Central Edmonton: Sherwood Park Freeway east, becomes Wye Rd, continue to Hwy 21. Cross Hwy 21 and follow directions as 'From South' From North: East on Hwy 16 to Rge Rd 213. South on Rge Rd 213 to Twp Rd 524. Turn right at Twp Rd 524 & turn left at first driveway into school parking lot.