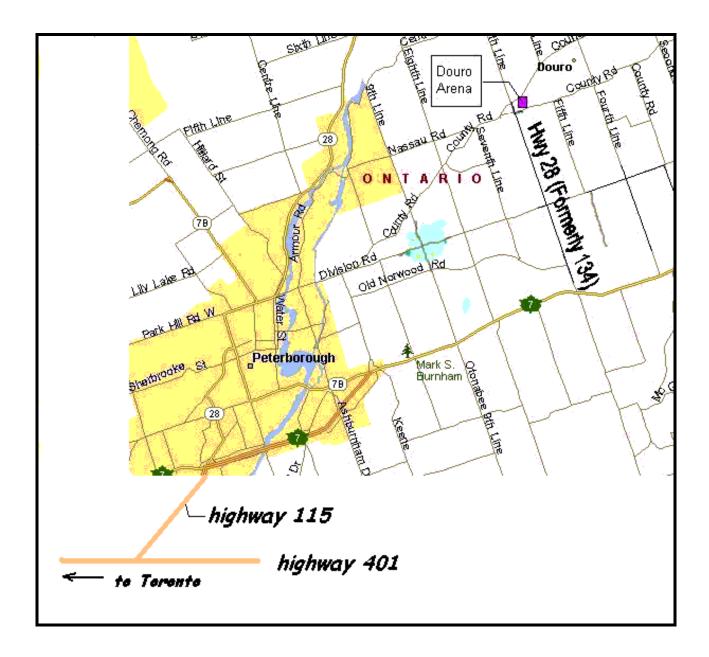

#### DIRECTIONS TO THE DOURO COMMUNITY CENTRE

OFFICIAL CANADIAN KENNEL CLUB FORM