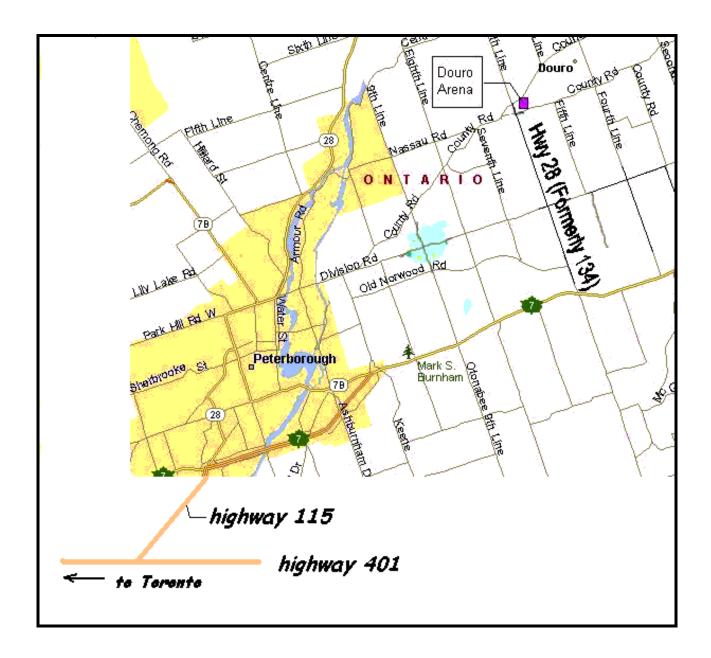

-member participation fee for awards and titles will be charged to a Canadian nonmember of CKC. The non-member participation fee is paid in any year a title is earned and covers all titles and dogs owned by that individual.
- 2. In order for the title to be awarded, the non-member will have a choice to either become a CKC member or pay the non-member participation fee. Failure to comply within 30 days of notification will result in the title being withheld and the dog cannot be moved up to the next level.
- 3. All Premium Lists will carry a note stating that these fees apply only to dogs wholly owned by non-member residents of Canada and are not applicable to CKC members.

#### LUNCH AND SNACKS

Lunch and snacks will be available for purchase.

## DIRECTIONS TO THE DOURO COMMUNITY CENTRE





OFFICIAL CANADIAN KENNEL CLUB FORM

# **OBEDIENCE TRIALS** PETERBOROUGH AND DISTRICT OBEDIENCE CLUB

| Sa                                         | at. May 14, 20                                       | 16 Sui                                                                                         | n. May 15, 2          | 2016                                       | Entry Fees                | \$ |
|--------------------------------------------|------------------------------------------------------|------------------------------------------------------------------------------------------------|-----------------------|--------------------------------------------|---------------------------|----|
|                                            | Trial 101