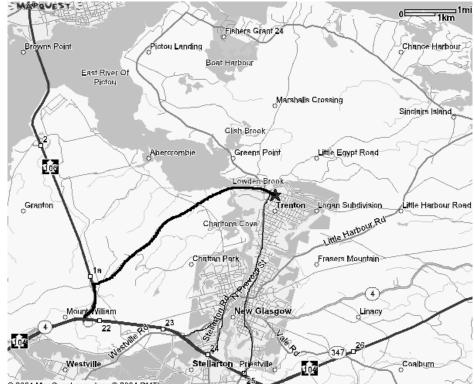

## Directions to show site:

For those going directly to the show site coming from Truro:

Take exit 22 and then exit 1A. At the top of the ramp turn right onto Park Road. You will go through a set of lights and then a stop sign. The show site is on the left after going through the stop sign.

For those going to a motel prior to the show site:

From Truro: Take exit 23, Turn left at the bottom of the ramp. Proceed through New Glasgow to Park Road (look for Trenton Park sign). Turn right at the lights onto Park Road. The show site will be your left after going through the stop sign.

From Cape Breton: Take exit 25. Proceed through New Glasgow to Trenton and to Park Road. Turn right onto Park Road. The show site is on the left after going through the stop sign.

© 2004 MapQuest.com, Inc.; © 2004 DMTI