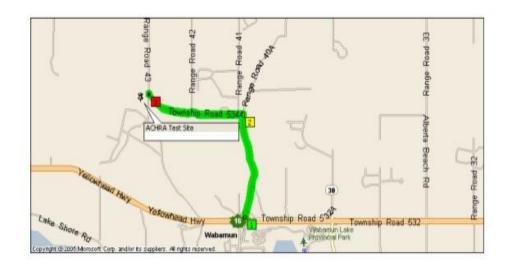

# OFFICIAL PREMIUM LIST LICENSED WORKING CERTIFICATE TEST Wabamun, Alberta

(see map attached – signs will be posted)

# Please respect the test grounds. Clean up after yourselves and your dogs.

Travel west from Edmonton on Hwy 16, (Yellowhead Hwy). Exit North off Hwy 16, at the Wabamun town exit (also signed for Whitewoods Golf). Head North for 8 km on paved road, paved road will turn to the west (gravel road will continue north) stay on paved portion. Follow the signs to Whitewoods Links Golf & RV Park. Watch for green gate on your left - if you reach Whitewoods you have gone about half a kilometer too far.