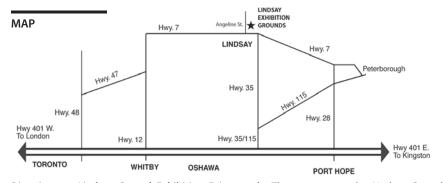

#### **Howard Johnson**

354 Lindsay Street South (705) 324-0314

Mention the dog show to get reduced rates. Booking must be made one month before the show.

Directions to Lindsay Central Exhibition Fairgrounds: The entrance to the Lindsay Central Exhibition Fairgrounds is located at 354 Angeline Street South in Lindsay, Ontario. From Highway 401: Go east or west on Highway 401 to Highway 35/115 exit. Take Highway 35/115 north to the Highway 35 exit, to Lindsay. Turn left (west) onto Highway 7, just south of Lindsay. Turn

From Peterborough: Go west on Highway 7 through Omemee to Lindsay. Turn right onto Angeline Street/County Road 4 (third traffic light), Turn right into the Fairgrounds, See www.lindsavex.com

right onto Angeline Street/County Rd. 4 (first traffic light). Turn right into the Fairgrounds

#### LINDSAY CENTRAL EXHIBITION GROUNDS THE FARMERS' MUTUAL EXHIBITION BUILDING 354 Angeline Street South, Lindsay, Ontario

These Shows Held Under The Canadian Kennel Club Rules - Unbenched-Indoors