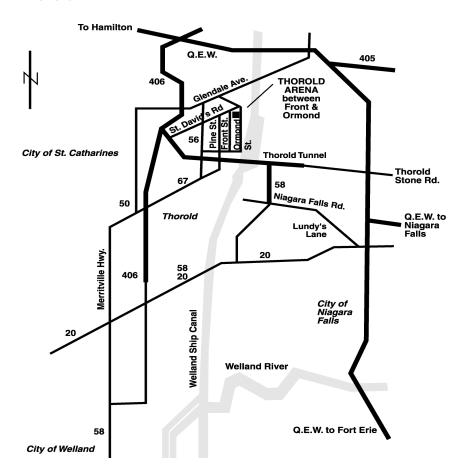

# MAP OF THOROLD

### FROM HAMILTON & TORONTO

Queen Elizabeth Highway (Q.E.W.) to Hwy. 406 South. Exit on St. David's Road East (Do not take Thorold Exit). Continue on St. David's Road to Front St. Arena is on the corner of St. David's Rd. and Front St.

### FROM BUFFALO - N. FALLS via Q.E.W.

Queen Elizabeth Highway (Q.E.W.) to Thorold Stone Road West. Continue on Thorold Stone Rd. under Welland Canal Tunnel. Immediately through Tunnel exit to Right onto Pine Street. Turn right and continue on Pine St. to St. David's Road. Turn right, the arena is one block.