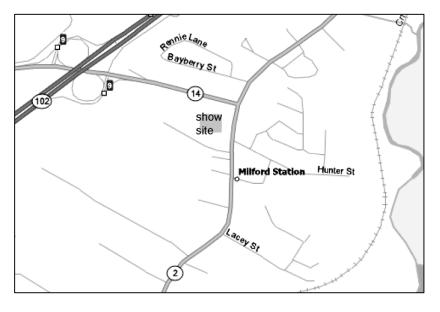

## **DIRECTIONS to SHOW SITE**

From Hwy 102 take Exit 9 to Hwy 14. From Halifax turn right onto Hwy 14 and from Truro turn left. Proceed to T intersection. Turn right onto Hwy 2 then turn right on the first road you come to. Proceed up this road to the show site.