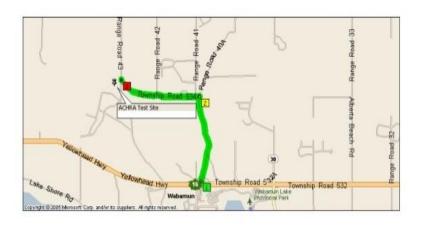

# Please respect the test grounds. Clean up after yourselves and your dogs. Drive and park as directed.

\*\*Please note that vehicle access is restricted to designated main roads only\*\*

Travel West from Edmonton on Highway 16, (Yellowhead Hwy). Exit North off Hwy 16, at the Wabamun town exit (also signed for Whitewoods Golf). Head North 3kms on Range Road 41 to Twp. Rd. 534. Head West on Twp. Rd. 534 for 3.3 kms. Turn left onto the gravel road, our property is a small drive up the road, has a green gate at the entrance, on the right hand side.

\*\*if you reach Whitewoods you have gone about half a kilometer too far\*\*