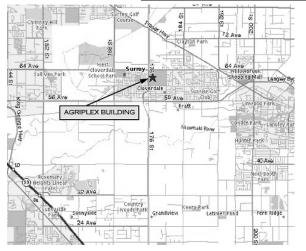

#### **SPECIALTY JUDGES:**

All regular, non-regular and unofficial classes for both Rough and Smooth Collies Jack Kilgour, Vancouver BC Juvenile & Veteran Sweepstakes Sandy Macfarlane

> Venue – Indoors Cloverdale Agriplex 62<sup>nd</sup> & 176<sup>th</sup> St Cloverdale BC

#### **DIRECTIONS TO THE SHOW SITE**

From the South: Take Hwy 15 (Pacific Highway) North to 62<sup>nd</sup> Avenue. Turn Right

From the West: Take Highway 1 to 176<sup>th</sup> Street turnoff (Exit #53). Go south on 176<sup>th</sup> to 62<sup>nd</sup> Avenue. Turn left.

From the East: Take Highway 1 to 176<sup>th</sup> Street turnoff (Exit #53). Go south to 62<sup>nd</sup> Avenue. Turn Left