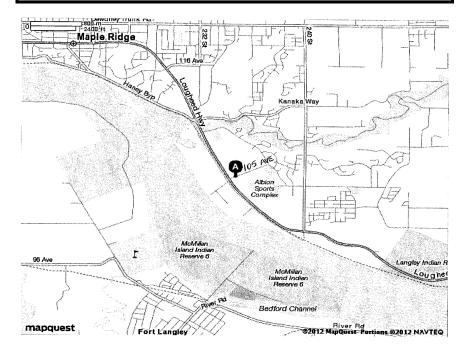

## Entries Close Wednesday, July 25th, 2012 at 6 PM PST

Albion Fairgrounds, Maple Ridge 23448 - 105th Avenue, Maple Ridge, B.C.

Dogs & equipment are left at your own risk.

The B.C. Labrador Retriever Club (1995) Society will not accept responsibility for lost or stolen goods.

**INDOORS** 

**Exhibition Building, Albion Fairgrounds** 

23448 - 105th Avenue, Maple Ridge, B.C.