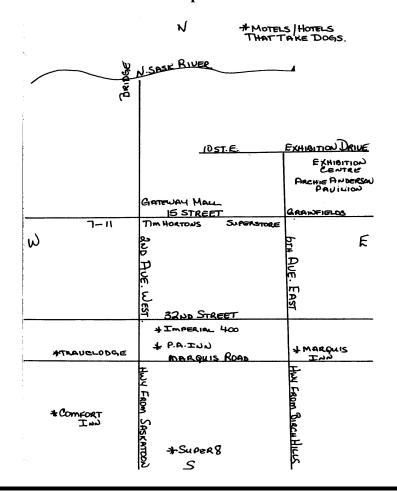

#### HOTELS / MOTELS THAT ACCEPT DOGS

#### Be sure to mention you are attending the dog shows when you book your room.

 Best Western
 602 36<sup>th</sup> Street
 1-800-780-7234

 Comfort Inn
 3863 2<sup>nd</sup> Ave W
 763-4466

 Prince Albert Inn
 3680 2<sup>nd</sup> Ave W
 922-5000

 Super 8 Motel (Small dogs only)
 Hwy 2 South
 1-800-800-8000

 Travelodge
 3551 2<sup>nd</sup> Ave W
 764-6441

We ask that all exhibitors leave their hotel rooms in a clean state. We hope to have the support of these hotels/motels in the future. Without your co operation this may not happen!