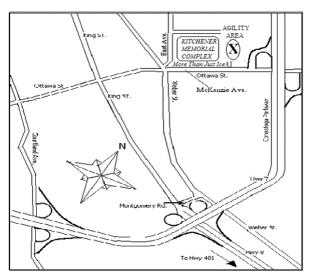

### MAP AND DIRECTIONS

From Hwy 401, take Hwy 8 (exit 278) towards Kitchener. **Visit http://www.theaud.ca for specific directions.** 