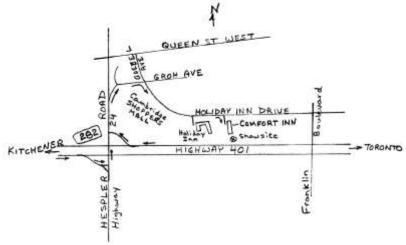

### GENERAL INFORMATION

LOCATION: COMFORT INN

220 Holiday Inn Drive, Cambridge, Ontario

519-658-1100 Fax 519-562-7781

www.choicehotels.ca/cn260

### ROOM RESERVATIONS

A block of rooms has been reserved for the Specialty weekend at both the Comfort Inn and the Holiday Inn (accepts dogs this weekend)

Contact the hotels directly to make a room reservation and refer to the Great Dane Specialty for room rates (not including taxes) of:

Comfort Inn 519-658-1100 \$109.99 (single or double)

Holiday Inn 519-658-4115 \$115.99 (double) www.holiday-inn.com/cambridgecan Danes to be crated while in the rooms

Early reservations are in order if you want a room as the hotel well be busy this weekend. For late check out on Sunday check with the front desk for rates and availability.