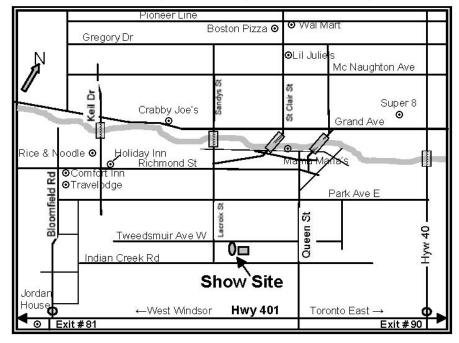

# April 12, 13, 14, 2013

Memorial Arena, 80 Tweedsmuir Ave. W., Chatham, Ontario. N7M 5W4 1 hour from - Detroit, Michigan, Port Huron, Michigan & London, Ontario