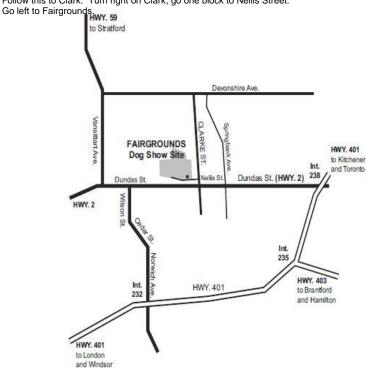

#### **DIRECTIONS TO THE SHOW SITE**

#### From East or West 401:

Exit at Exit #238 (Highway 2 West, called Dundas Street in Woodstock). Follow this to Clark. Turn right on Clark, go one block to Nellis Street.