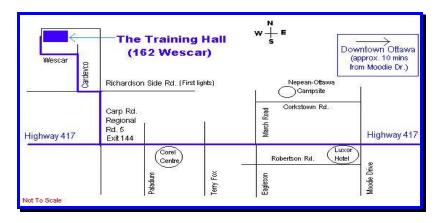

the Paws 4 Thought student with the **HIGHEST SCORE** from the regular classes on **SATURDAY from either Trial**.
- A Rosette will be awarded for EACH NEW TITLE EARNED

Note – Entrants in Pre-Novice, Novice C and Novice Intermediate are not eligible for High in Trial, High Scoring Poodle, etc.

# MOTELS ACCEPTING DOGS

| Comfort Inn, 222 Hearst Way, Kanata            | (613) 592-2200 |
|------------------------------------------------|----------------|
| Bel-Air Motel, 44 Robertson Road, Nepean       | (613) 828-9181 |
| Days Inn Ottawa West, 350 Moodie Drive, Nepean | (613) 726-1717 |

Please verify acceptance of dogs in rooms when making reservations at the motels/hotels listed. For additional accommodation listings, check <u>www.petswelcome.com</u>.

# HOW TO GET TO THE TRAINING HALL



#### JUDGING ASSIGNMENTS

# Limited Entry Obedience – limited to 7 hours of judging per judge

#### Saturday

| <b>Trial 25</b><br>Susan Bell | All Obedience Classes |
|-------------------------------|-----------------------|
| Trial 26<br>Michelle Armitage | All Obedience Classes |

### Sunday

Trial 27 Susan Bell

All Obedience Classes

Trial 28 Michelle Armitage

All Obedience Classes

# **OBEDIENCE CLASSES OFFERED**

Saturday/Sunday, All Trials

All Regular Classes – Pre-Novice, Novice A, B & C, Novice Intermediate, Open A & B, Utility A & B

### ENTRY FEES

| Each dog per show or trial                                                                                                        | \$29.00            |
|-------------------------------------------------------------------------