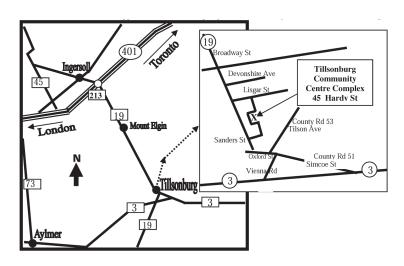

# 4 ALL BREED CHAMPIONSHIP DOG SHOWS 6 ALL BREED OBEDIENCE TRIALS (limited entry)

# 6 ALL BREED RALLY OBEDIENCE TRIALS (limited entry)

including dogs with CCN numbers

TILLSONBURG COMMUNITY CENTRE COMPLEX 45 Hardy Avenue, Tillsonburg, Ontario N4G 3W9

These Shows Held Under The Canadian Kennel Club Rules – Unbenched – Indoors