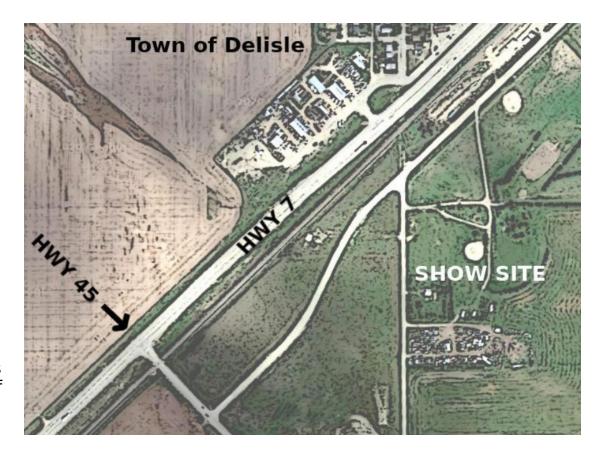

## Delisle Rodeo Grounds, Elevator Rd. Delisle, Saskatchewan

| Ring 1 – Show #1 Group 4 Terriers Ms. Karen Day (* indicates breed booster)                                                                                                                                                                                                                                                                                                                                                                                                                         | Ring 1 – Show #2 Group 4 Terriers Ms. Sandra Orford  (* indicates breed booster)                                                                                                                                                                                                                                                                                                                                                                                                                |
|-----------------------------------------------------------------------------------------------------------------------------------------------------------------------------------------------------------------------------------------------------------------------------------------------------------------------------------------------------------------------------------------------------------------------------------------------------------------------------------------------------|-------------------------------------------------------------------------------------------------------------------------------------------------------------------------------------------------------------------------------------------------------------------------------------------------------------------------------------------------------------------------------------------------------------------------------------------------------------------------------------------------|
| 10:00a.m.  1 Bull Terrier* 1-0-0-0  1 Am Staffordshire 0-1-0-0  2 Kerry Blue Terrier* 0-0-2-0  1 Exhibition Only 0-1  5 Staffordshire Bull Terrier 0-1-1-3  3 Bull Terrier (Miniature)* 0-0-0-3  1 Australian Terrier 0-1-0-0  10 Border Terrier 1-6-1-2  8 Cairn Terrier 4-2-0-2  1 Fox Terrier (Smooth) 0-0-1-0  1 Manchester Terrier 0-0-1-0  8 Rat Terrier* 0-6-1-1  6 Schnauzer (Miniature) 2-3-1-0  1 Welsh Terrier 0-0-1-0  6 West Highland White Terr. 2-3-1-0  5 Scottish Terrier* 0-3-1-1 | 1:15p.m.  1 Bull Terrier 1-0-0-0  1 Am Staffordshire 0-1-0-0  2 Kerry Blue Terrier 0-0-2-0  1 Exhibition Only 0-1  5 Staffordshire Bull Terrier 0-1-1-3  3 Bull Terrier (Miniature) 0-0-0-3  1 Australian Terrier 0-1-0-0  10 Border Terrier 1-6-1-2  8 Cairn Terrier 4-2-0-2  1 Fox Terrier (Smooth) 0-0-1-0  1 Manchester Terrier 0-0-1-0  8 Rat Terrier* 0-6-1-1  6 Schnauzer (Miniature) 2-3-1-0  1 Welsh Terrier 0-0-1-0  6 West Highland White Terr. 2-3-1-0  5 Scottish Terrier* 0-3-1-1 |
| 59 Dogs *** Group Judging To Follow Last Breed ***                                                                                                                                                                                                                                                                                                                                                                                                                                                  | 59 Dogs *** Group Judging To Follow Last Breed ***                                                                                                                                                                                                                                                                                                                                                                                                                                              |

## Specialty Judging Schedule Sunday, July 28, 2024 Delisle Rodeo Grounds Delisle, SK

| Cairn Terrier Club of Canada                | Miniature Schnauzer Club of Canada                  |                                                            | Border Terrier Canada                                                        |
|---------------------------------------------|-----------------------------------------------------|------------------------------------------------------------|------------------------------------------------------------------------------|
| [SPECIALTY]                                 | [SPECIALTY]                                         |                                                            | [SPECIALTY]                                                                  |
| Ring 1                                      | Ring 1                                              |                                                            | Ring 1                                                                       |
| Mr. Raymond LaRiviere                       | Mr. Raymond LaRiviere                               |                                                            | Mr. Raymond LaRiviere                                                        |
| <b>10:30a.m.</b><br>9 Cairn Terrier 4-2-0-3 | <b>11:00a.m.</b><br>8 Schnauzer (Miniature) 2-4-1-1 |                                                            | <b>11:30a.m.</b> 14 Border Terrier 3-8-1-2 2 Altered 1-1                     |
| Summary                                     | Summary                                             |                                                            | Summary                                                                      |
| Total                                       | Total                                               |                                                            | Total                                                                        |
| 9 Dogs                                      | 8 Dogs                                              |                                                            | 14 Dogs, 2 Altered                                                           |
|                                             |                                                     |                                                            | Judge will stop for photos and<br>short lunch break after Border<br>Terriers |
| Canadian Scottish Terrier Club              |                                                     | Canadian West Highland White Terrier Club                  |                                                                              |
| [SPECIALTY]                                 |                                                     | [SPECIALTY]                                                |                                                                              |
| Ring 1                                      |                                                     | Ring 1                                                     |                                                                              |
| Mr. Raymond LaRiviere                       |                                                     | Mr. Raymond LaRiviere                                      |                                                                              |
| 1:00p.m. 6 Scottish Terrier 0-3-2-1         |                                                     | 1:30p.m. 6 West Highland White Terr. 2-3-1-0 1 Altered 0-1 |                                                                              |
| Summary<br>Total<br>6 Dogs                  |                                                     | Summary<br>Total<br>6 Dogs, 1 Altered                      |                                                                              |