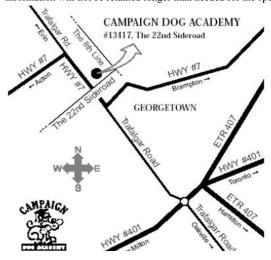

### **December 3, 4, 2011**

Campaign Dog Academy
13417 22nd Side Road Georgetown, Ontario L7G 4S4

**Judging Panel** 

All Breed - Obedience (limited entry)

Saturday December 3, 2011 Trial # 1

Paul Oslach, 75 Davis St., Guelph, ON N1E 3G0

### **Directions to the Show**

(Map is only Reference, please refer to official Ontario map)