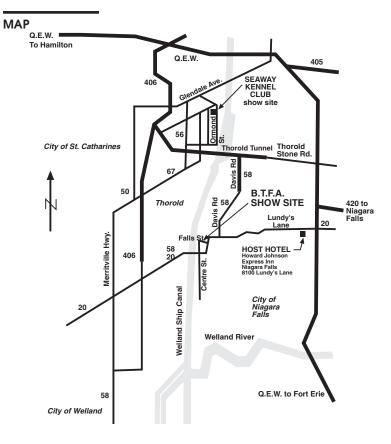

### DIRECTIONS TO HOST HOTEL FROM HAMILTON & TORONTO

Take Hwy 401 to Hwy 427 to Q.E.W. Hamilton/Niagara. From Q.E.W. take the Thorold Stone Rd. Exit. Turn right onto Thorold Stone Rd. At first lights turn left onto Montrose Rd. At third lights, turn right onto Lundy's Lane. Howard Johnson Express Inn - Lundy's Lane is on the left.

### DIRECTIONS TO HOST HOTEL FROM BUFFALO - N. FALLS via Q.E.W.

On Canadian side of the bridge take Hwy 420. Stay right and then take Lundy's Lane Exit. Turn left on Montrose Rd. Proceed to the second trafic light (Lundy's Lane). Turn right at Lundy's Lane. Howard Johnson Express Inn - Lundy's Lane is on the left. (8100 Lundy's Lane)

### **DIRECTIONS TO SHOW SITE FROM HAMILTON & TORONTO**

Queen Elizabeth Highway (Q.E.W.) to Hwy. 406 South. Travel south approx. 18 km. Turn left at Canboro Road onto Highways 20/58. Turn left at Centre Street and then right on Falls Street to Community Centre.

### DIRECTIONS TO SHOW SITE FROM BUFFALO - N. FALLS via Q.E.W.

Queen Elizabeth Highway (Q.E.W.) to Exit 27 and turn left onto McLeod Road (RR-49) heading west. Turn right at Thorold Townline Road, then turn left at Lundy's Lane (Hwy. 20). Follow on Lundy's Lane, turn right at Centre Street, then turn right onto Falls Street to Community Centre. Check out http://maps.google.ca for detailed directions.