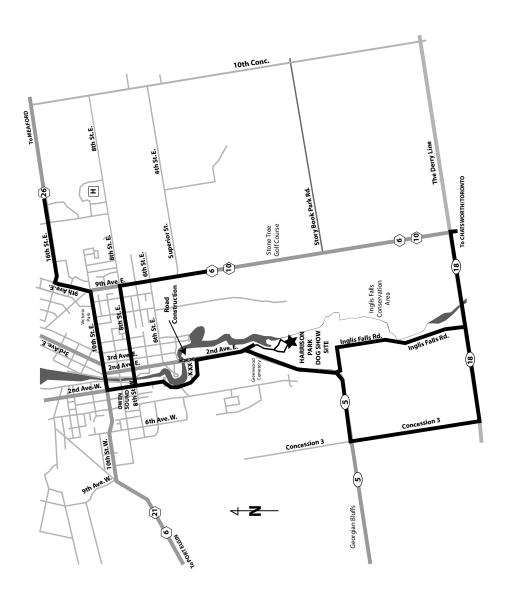

# HARRISON PARK OWEN SOUND, ONTARIO

These Shows Held Under The Canadian Kennel Club Rules - Unbenched - Outdoors