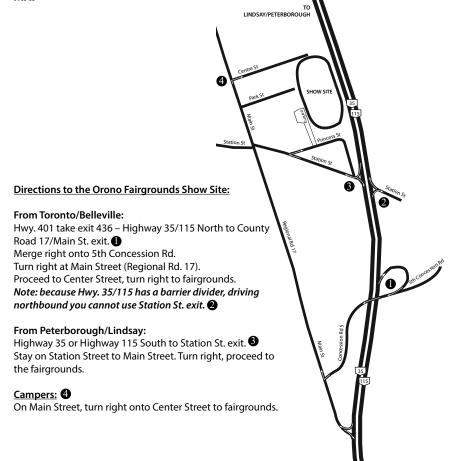

## NO DUMP STATION AVAILABLE

\* \* \* Campers must vacate Fairgrounds \* \* \* by 8:00 p.m. Sunday, June 15, 2014

MAP

OFFICIAL PREMIUM LIST

## COME TO THE "BIG TOP" AT THE ORONO FAIRGROUNDS 10 mins. north of Hwy. 401 on Hwy. 35/115

All Breed Sanction Match (outdoors) – Friday, June 13, 2014

Judge: Laurie Campbell

Judging will commence as soon as possible after Best in Show