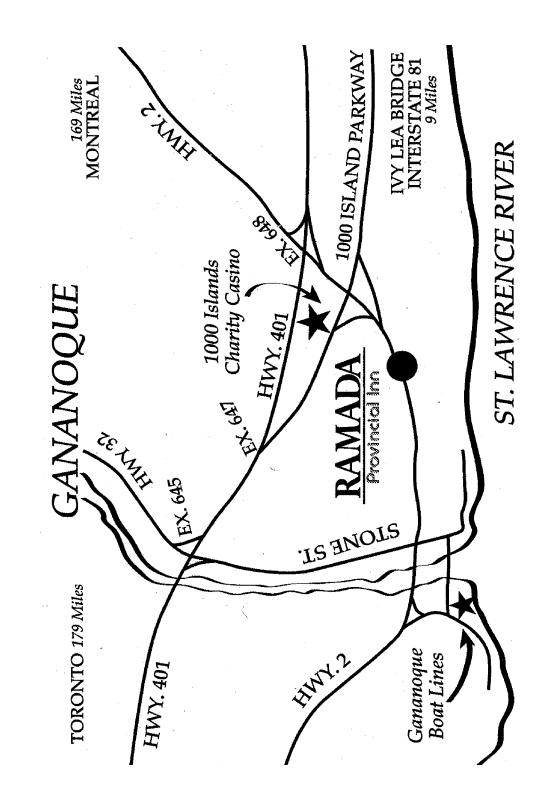

Bricknell

10:30 a.m. 18 Males
24 Females
3 Special Males
3 Special Females

Brace Brood Bitch

5 Parade of Veterans
2 Parade of Champions
10 Exhibition Only

48 Newfoundlands Total Entry 85

Lunch and breaks at Judge's Discretion



## JUDGING SCHEDULE



## NEWFOUNDLAND DOG CLUB OF CANADA REGIONAL SPECIALTY May 26, 2013 Gananoque, Ontario

### JUDGING SCHEDULE

Sunday May 26, 2013

Puppy Sweepstakes: Judge: Mr. Jim Wright 8:30 a.m Males

8 Females

Veteran Sweepstakes: Judge: Mr. Jim Wright

Males 2 Females

Regular & Non-Regular Classes: Judge: Mr. Mike Jackman

9: 30 a.m. 17

> 23 Females 3 Special Males 4

Special Females

Sexually Altered

1 Males

3 Females

1 Brace

Brood Bitch Working Dog 1 **Exhibition Only** 

> 51 Newfoundlands Total entry: 73

Breaks At Judge's Discretion