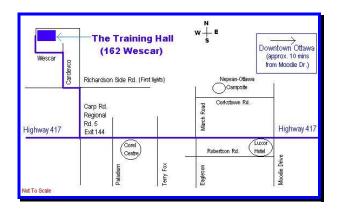

TO BE HELD INDOORS AT "The Training Hall", 162 Wescar Lane, Carp, ON

Mixed breeds and Unrecognized breeds with canine companion numbers accepted.