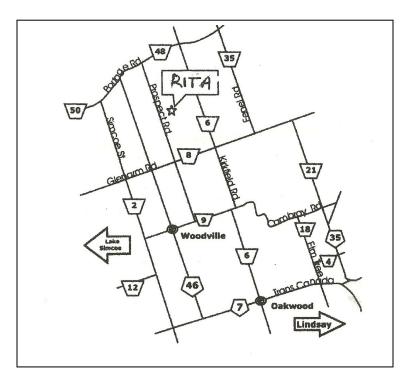

#### DIRECTIONS:

The show grounds are located at 1374 Prospect Road, north-east of Woodville, Ontario. Look for signs on routes as you get close to the site.

**From the East**, follow Highway 7 west of Lindsay approximately 10 km to the hamlet of Oakwood. Turn north (right) at the traffic lights in Oakwood and follow the Oakwood Road to a "T" junction. At the "T" junction, turn left onto Woodville Road 9. Drive approximately 2.4 km (1.5 miles) and turn north (right) onto Prospect Road. Follow the road north to show grounds (1374 Prospect Road), located on the east (right) side of the road.

**From the West**, follow Highway 7 east to the hamlet of Oakwood. Turn north (left) at the traffic lights in Oakwood and follow the Oakwood Road to a "T" junction. At the "T" junction, turn left onto Woodville Road 9. Drive approximately 2.4 km (1.5 miles) and turn north (right) onto Prospect Road. Follow the road north to show grounds (**1374 Prospect Road**), located on the east (right) side of the road.

**From the North**, follow Highway 12 south and turn east (left) onto Highway 48 East. Drive through Bolsover. Turn south (right) onto the third road on the right (Prospect Road). Drive approximately 2.4 km (1.5 miles) to show grounds (**1374 Prospect Road**), located on the east (left) side of the road.