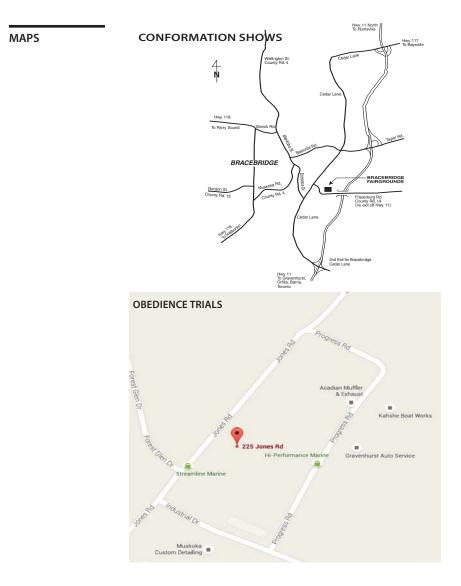

J.D. LANG ACTIVITY PARK BRACEBRIDGE FAIR GROUNDS

Fraserburg Road, Bracebridge, Ontario

These Shows Held Under The Canadian Kennel Club Rules - Unbenched – Indoors

4 ALL BREED OBEDIENCE TRIALS - (LIMITED ENTRY) 4 ALL BREED RALLY OBEDIENCE TRIALS - (LIMITED ENTRY) Day of Event entries accepted time permitting

> Wednesday, JULY 31, 2019 Thursday, AUGUST 1, 2019 TRAINING CENTRE 225 JONES ROAD GRAVENHURST, ONTARIO

MUSKOKA K.C. HOSPITALITY NIGHT – Thursday

JUNIOR HANDLING - Thursday