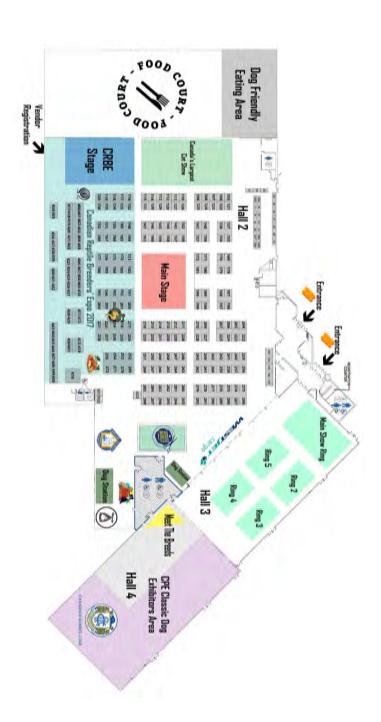

**INTERNATIONAL CENTRE - Halls 3 & 4** 6900 Airport Road, Mississauga, Ontario

VENDOR SPACE

Vendor space is available:

Contact www.cpeclassic.ca

Space must be prepaid and reserved in advance.

# IMPORTANT INFORMATION

For those exhibitors wanting their own individual drop for hydro: Hydro must be Prepaid NO LATER than 8:00 pm Wednesday August 23, 2017. Please book directly through the website www.cpeclassic.ca.

The grooming area will be bigger and have more access. Reserved space for grooming is available. Please book directly through the website www.cpeclassic.ca.

ISCANILISHED 1933

Dakville & Distric Kennel Club

#### GROOMING SPACE

UNRESERVED SPACE WILL BE AVAILABLE ON A FIRST COME, FIRST - SERVED BASIS.

Grooming Space options for you to choose from: