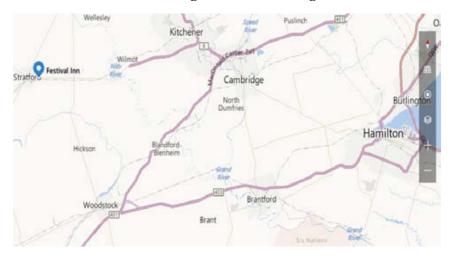

### **QUALITY INN - THE FESTIVAL INN**

1144 ONTARIO STREET, STRATFORD, ONTARIO, CANADA Phone: 519-273-1150 \ 1-800-493-3581

UNBENCHED \* UNEXAMINED \* OUTDOORS
(No cover will be made available in case of inclement weather)

# Quality Inn - The Festival Inn GSDCC Host Hotel

1144 Ontario Street Stratford, Ontario N5A 6Z3

For Reservations: (519) 273-1150 Toll Free: 1-800-463-3581

When booking rooms mention you are attending the dog show!