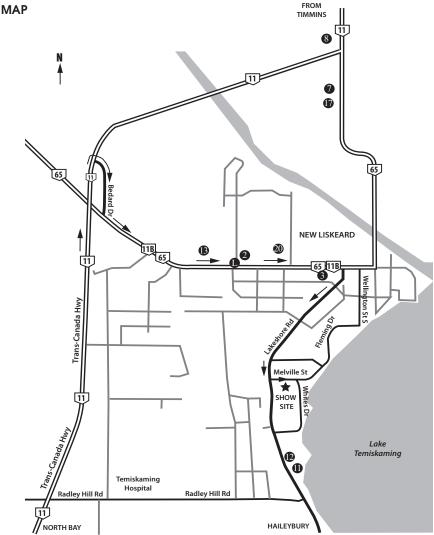

### ALGONQUIN MEMORIAL BEACH PARK New Liskeard, Ontario

These Shows Held Under The Canadian Kennel Club Rules – Unbenched – Outdoors No cover in case of inclement weather

Tuesday, AUGUST 12, 2014 Wednesday, AUGUST 13, 2014 Thursday, AUGUST 14, 2014