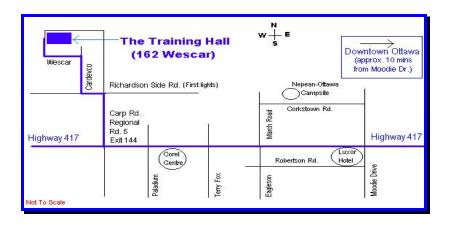

# March 17 & 18, 2012

TO BE HELD INDOORS AT

"The Training Hall" 162 Wescar Lane Carp, ON