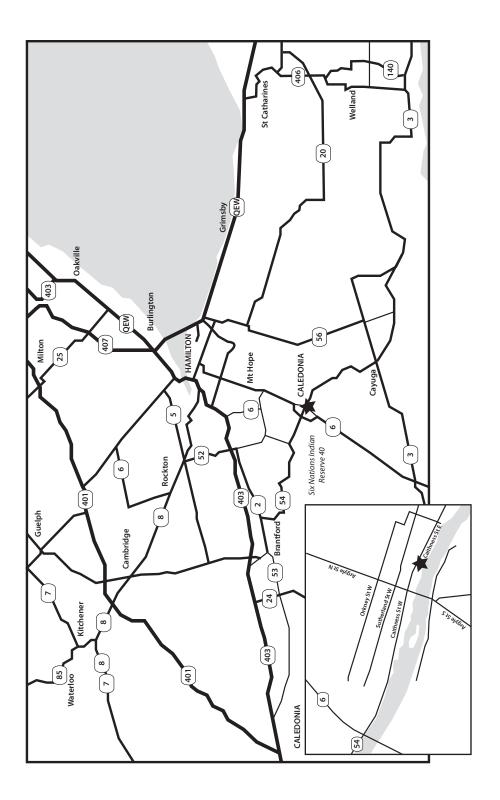

# Erie Shores Kennel Club

55th, 56th, 57th and 58th ALL BREED CHAMPIONSHIP DOG SHOWS

CALEDONIA FAIRGROUNDS
151 Caithness Street East, Caledonia, Ontario

These Shows Held Under The Canadian Kennel Club Rules – Unbenched – Indoors/Outdoors