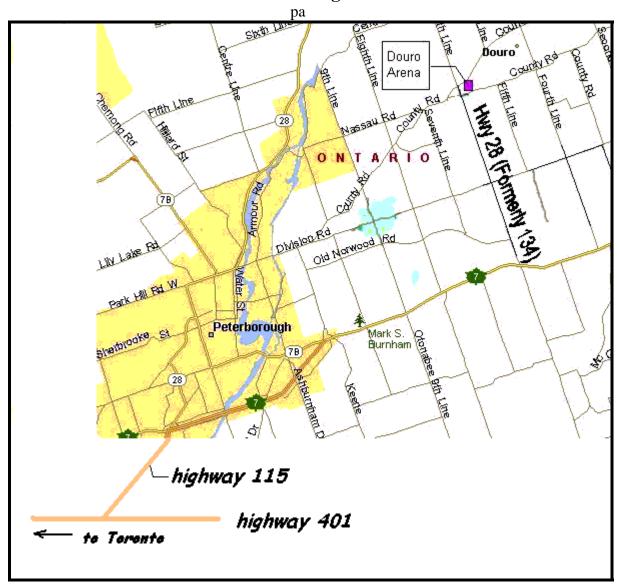

## Douro Community Centre 2893 Hwy 28

(Junction of Hwy # 28, formerly Hwy134 and County Road 4)

Map on back of flyer

ENTRIES CLOSE - April 14th, 2013 8:00 pm

Phone Carolee Furze @ 705- 749-2341 OR email for info carolee@letztravel.com

Enclose cheque payable to PADOC (Peterborough and District Obedience Club) Send to Carolee Furze, 1550 Nassau Rd. R R 9, Peterborough, Ont. K9J 6Y1

Douro Community Center Hwy 28 ( Formerly Highway 134) - 5 Miles North of Hwy 7 Peterborough